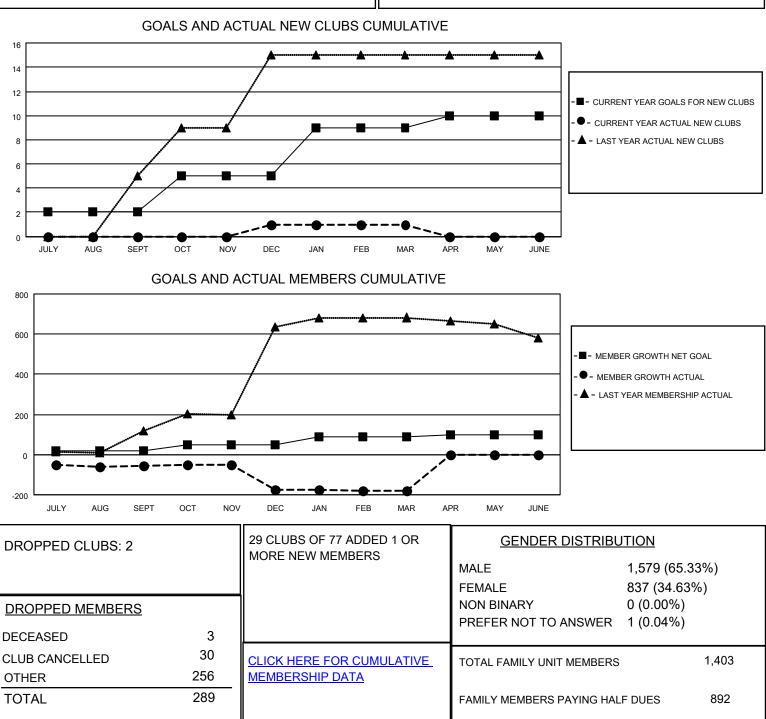

## LOCATION INDIA

District 324 L

Results as of: 3/31/2023

| Clubs                 |               |           |               | Members               |                        |                         |                                                    |
|-----------------------|---------------|-----------|---------------|-----------------------|------------------------|-------------------------|----------------------------------------------------|
| RESULTS FOR 2022-2023 |               |           |               | RESULTS FOR 2022-2023 |                        |                         |                                                    |
| QUARTER               | NEW CLUB GOAL | NEW CLUBS | DROPPED CLUBS | QUARTER MEMI          | BER GROWTH NET<br>GOAL | MEMBER GROWTH<br>ACTUAL | DROPPED<br>MEMBERS ACTUAL<br>(including transfers) |
| JULY/AUG/SEPT         | 2             | 0         | 0             | JULY/AUG/SEPT         | 20                     | 48                      | 85                                                 |
| OCT/NOV/DEC           | 3             | 1         | 1             | OCT/NOV/DEC           | 30                     | 47                      | 156                                                |
| JAN/FEB/MAR           | 4             | 0         | 1             | JAN/FEB/MAR           | 40                     | 43                      | 48                                                 |
| APR/MAY/JUNE          | 1             | 0         | 0             | APR/MAY/JUNE          | 10                     | 0                       | 0                                                  |